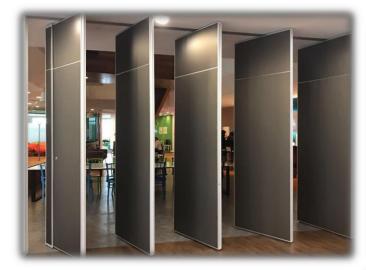

### **SOUNDPROOF PARITION WALL**

Install these soundproof partition walls at your premises, reducing your external noise to 38dB – 45dB.

- Office & Shop houses
- Schools / Education Centers
- HDB apartments / Landed Properties

Depending on your primary usage, we can customize the track mechanism to your preference:

- Top Track Single / Double
- Top Track Horizontal / Vertical

Available Colors:

Top Track Double Rollers