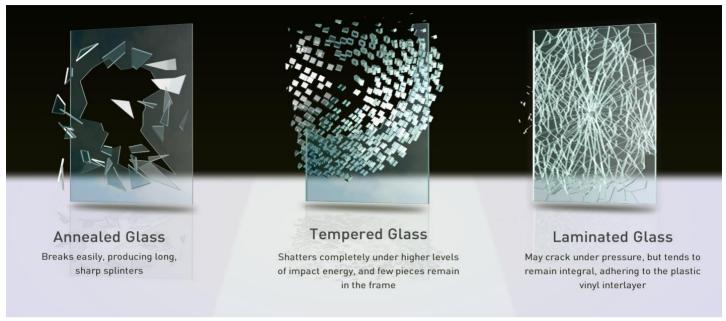

### **GLASS & GLAZING PROPERTIES**

| Glass Type                         | General Description                                                                                                                                                                                        | Usage                                 |
|------------------------------------|------------------------------------------------------------------------------------------------------------------------------------------------------------------------------------------------------------|---------------------------------------|
| Annealed /<br>Float                | The most basic glass type that allows maximal light and heat penetration.                                                                                                                                  | Interior Glass<br>Fixtures            |
| Tempered<br>(Safety)               | A type of goes through thermal or chemical treatment to increase its strength. Also known as toughened glass.                                                                                              | Building Exterior,<br>Shower screen   |
| Laminated<br>(Sound<br>Insulation) | Two-piece of glass that hold together even in<br>the event of shatter. Held in place by an<br>interlayer, typically of Polyvinyl Butyral (PVB)                                                             | Vehicle<br>Windscreen                 |
| Low-E<br>(Low-<br>Emissivity)      | A type of energy-efficient glass designed to prevent heat escaping through your windows to outdoors. Recommended for windows facing north or east, where larger proportion of heat loss would be expected. | High level<br>commercial<br>buildings |