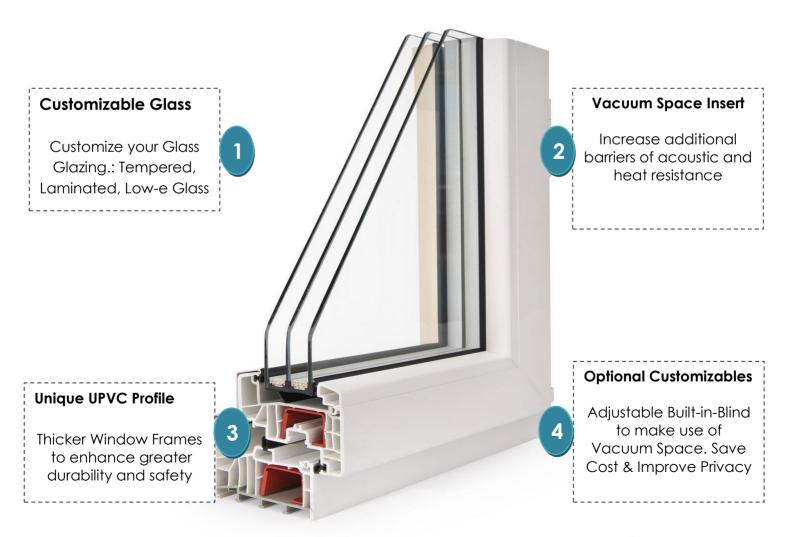

### **WHY FORTUNA?**

Premium class of products made from quality frame material and unique design to soundproofing efficiency.

- Able to Attain STC rating of 41 (Product Testing by TUV)
- Thicker Window Frame & Thicker Tinted Glass Windows
- Double / Triple / Built in Blind Customization Possible
- Cost inclusive of installation with no hidden cost
- Free servicing during period of factory warranty