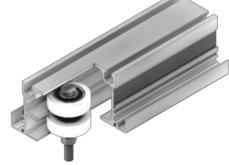

Depending on your primary usage, we can customize the track mechanism to your preference:

- Top Track Single / Double
- Top Track Horizontal / Vertical

Available Colors:

Top Track Double Rollers