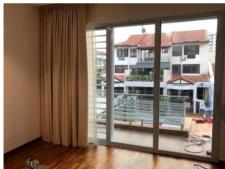

### **UPVC SOUNDPROOF DOORS**

Sliding

Folding

Lift & Slide

Single

If your windows have been soundproofed, the second most prominent point of entry for noise to enter your room would be the door. Depending on your room space and usage, certain type of doors and design will be more suitable for you.

**UPVC** Sliding Door

UPVC Swing Door with Built in Blind

UPVC Sliding Door with Built-in Blind

**UPVC Folding Door** 

|          | Durability | Sound-<br>proofing | Cost Savings | Heat/Water<br>Insulation |
|----------|------------|--------------------|--------------|--------------------------|
| uPVC     | ***        | ***                | ***          | ***                      |
| Aluminum | **         | **                 | **           | **                       |