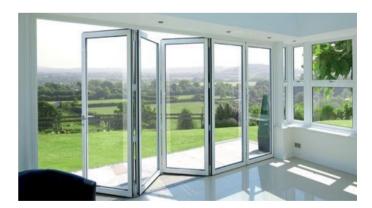

### **UPVC SOUNDPROOF DOORS**

Sliding

Folding

Lift & Slide

Single

If your windows have been soundproofed, the second most prominent point of entry for noise to enter your room would be the door. Depending on your room space and usage, certain type of doors and design will be more suitable for you.

**UPVC** Sliding Door

UPVC Swing Door with Built in Blind

UPVC Sliding Door with Built-in Blind

**UPVC Folding Door** 

|          | Durability | Sound-<br>proofing | Cost Savings | Heat/Water<br>Insulation |
|----------|------------|--------------------|--------------|--------------------------|
| uPVC     | ***        | ***                | ***          | ***                      |
| Aluminum | **         | **                 | **           | **                       |