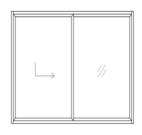

### **UPVC SOUNDPROOF DOORS**

Sliding

Folding

Lift & Slide

Single

If your windows have been soundproofed, the second most prominent point of entry for noise to enter your room would be the door. Depending on your room space and usage, certain type of doors and design will be more suitable for you.

**UPVC** Sliding Door

UPVC Swing Door with Built in Blind

UPVC Sliding Door with Built-in Blind

**UPVC Folding Door** 

|          | Durability | Sound-<br>proofing | Cost Savings | Heat/Water<br>Insulation |
|----------|------------|--------------------|--------------|--------------------------|
| uPVC     | ***        | ***                | ***          | ***                      |
| Aluminum | **         | **                 | **           | **                       |