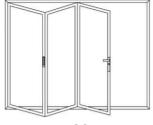

### **UPVC SOUNDPROOF DOORS**

Sliding

Folding

Lift & Slide

Single

If your windows have been soundproofed, the second most prominent point of entry for noise to enter your room would be the door. Depending on your room space and usage, certain type of doors and design will be more suitable for you.

**UPVC** Sliding Door

UPVC Swing Door with Built in Blind

UPVC Sliding Door with Built-in Blind

**UPVC Folding Door** 

|          | Durability | Sound-<br>proofing | Cost Savings | Heat/Water<br>Insulation |
|----------|------------|--------------------|--------------|--------------------------|
| uPVC     | ***        | ***                | ***          | ***                      |
| Aluminum | **         | **                 | **           | **                       |