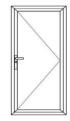

### **UPVC SOUNDPROOF DOORS**

Sliding

Folding

Lift & Slide

Single

If your windows have been soundproofed, the second most prominent point of entry for noise to enter your room would be the door. Depending on your room space and usage, certain type of doors and design will be more suitable for you.

**UPVC** Sliding Door

UPVC Swing Door with Built in Blind

UPVC Sliding Door with Built-in Blind

**UPVC Folding Door** 

|          | Durability | Sound-<br>proofing | Cost Savings | Heat/Water<br>Insulation |
|----------|------------|--------------------|--------------|--------------------------|
| uPVC     | ***        | ***                | ***          | ***                      |
| Aluminum | **         | **                 | **           | **                       |