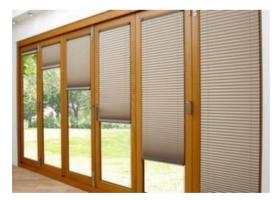

### **UPVC SOUNDPROOF DOORS**

Sliding

Folding

Lift & Slide

Single

If your windows have been soundproofed, the second most prominent point of entry for noise to enter your room would be the door. Depending on your room space and usage, certain type of doors and design will be more suitable for you.

**UPVC** Sliding Door

UPVC Swing Door with Built in Blind

UPVC Sliding Door with Built-in Blind

**UPVC Folding Door** 

|          | Durability | Sound-<br>proofing | Cost Savings | Heat/Water<br>Insulation |
|----------|------------|--------------------|--------------|--------------------------|
| uPVC     | ***        | ***                | ***          | ***                      |
| Aluminum | **         | **                 | **           | **                       |