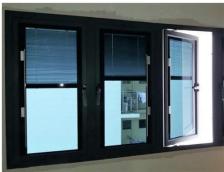

### **UPVC SOUNDPROOF DOORS**

Sliding

Folding

Lift & Slide

Single

If your windows have been soundproofed, the second most prominent point of entry for noise to enter your room would be the door. Depending on your room space and usage, certain type of doors and design will be more suitable for you.

**UPVC** Sliding Door

UPVC Swing Door with Built in Blind

UPVC Sliding Door with Built-in Blind

**UPVC Folding Door** 

|          | Durability | Sound-<br>proofing | Cost Savings | Heat/Water<br>Insulation |
|----------|------------|--------------------|--------------|--------------------------|
| uPVC     | ***        | ***                | ***          | ***                      |
| Aluminum | **         | **                 | **           | **                       |