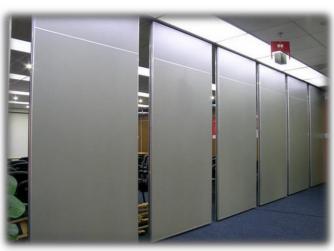

### **SOUNDPROOF PARITION WALL**

Install these soundproof partition walls at your premises, reducing your external noise to 38dB – 45dB.

- Office & Shop houses
- Schools / Education Centers
- HDB apartments / Landed Properties

Depending on your primary usage, we can customize the track mechanism to your preference:

- Top Track Single / Double
- Top Track Horizontal / Vertical

Available Colors:

Top Track Double Rollers