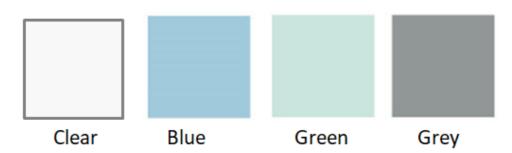

ent to increase its strength. Also known as toughened glass.                                                                                              | Building Exterior,<br>Shower screen   |
| Laminated<br>(Sound<br>Insulation) | Two-piece of glass that hold together even in<br>the event of shatter. Held in place by an<br>interlayer, typically of Polyvinyl Butyral (PVB)                                                             | Vehicle<br>Windscreen                 |
| Low-E<br>(Low-<br>Emissivity)      | A type of energy-efficient glass designed to prevent heat escaping through your windows to outdoors. Recommended for windows facing north or east, where larger proportion of heat loss would be expected. | High level<br>commercial<br>buildings |

### **WINDOW TINTED GLASS COLOR**





### **GLASS & GLAZING PROPERTIES (CON'T)**

| Series                | Diagram | Glass Glazing Dimension                       | No. Of Glass |
|-----------------------|---------|-----------------------------------------------|--------------|
| VC Series - Double    |         | 6mm + Air + 6mm                               | 2 Layers     |
| VC Series<br>- Triple |         | 6mm + Air + 6mm<br>+ Air + 6mm                | 3 Layers     |
| LM Series - Double    |         | 6mm + PVB + 6mm                               | 2 Layers     |
| LM Series<br>- Triple |         | 6mm + PVB + 6mm                               | 3 Layers     |
| SP Series<br>- Triple |         | 6mm + Air<br>+ 6mm + PVB + 6mm                | 3 Layers     |
| SP Series<br>- Quad   |         | 6mm + PVB + 6mm<br>+ Ai