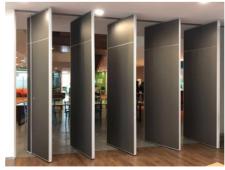

### **SOUNDPROOF PARITION WALL**

Install these soundproof partition walls at your premises, reducing your external noise to 38dB – 45dB.

- Office & Shop houses
- Schools / Education Centers
- HDB apartments / Landed Properties

Depending on your primary usage, we can customize the track mechanism to your preference:

- Top Track Single / Double
- Top Track Horizontal / Vertical

Available Colors:

Top Track Double Rollers