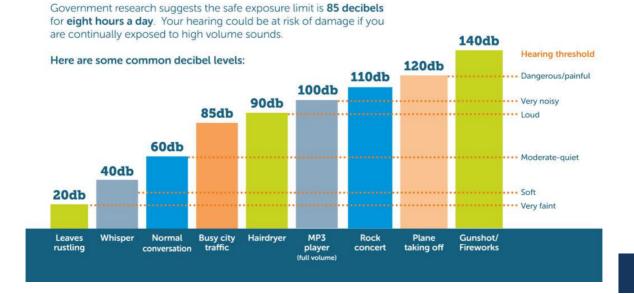

----------|-------|
| WHY FORTUNA?               | Pg 5  |
| WHAT IS UPVC               | Pg 5  |
| WINDOW PRODUCT GALLERY     | Pg 6  |
| GLASS & GLAZING PROPERTIES | Pg 7  |
| UPVC SOUNDPROOF DOORS      | Pg 8  |
| SOUNDPROOF PARTITION WALLS | Pg 10 |
| OTHER GLASS WORKS          | Pg 11 |

# FORTUNA



### WHY SOUNPROOFING?

- Increasing unwanted external noise in neighborhood (Public transport, roads, neighbor, upgrading works)
- Increased standard in quality of sleep
- Increased in global climate temperature
- Decreased cost to install soundproof products
- Decreased usage of traditional clear glass windows

# **SOUNDS FAMILIAR?**

Permanent Exposure to Noise like these can Damage your Hearing permanently. Acknowledge these Noise Issues and Get it FIXED!



### How loud is too loud?



### **WHY FORTUNA?**

Premium class of products made from quality frame material and unique design to soundproofing efficiency.

- Able to Attain STC rating of 41 (Product Testing by TUV)
- Thicker Window Frame & Thicker Tinted Glass Windows
- Double / Triple / Built in Blind Customization Possible
- Cost inclusive of installation with no hidden cost
- Free servicing during period of factory warranty

### WHAT IS UPVC?

- UPVC (Unplasticised Polyvinyl Chloride) is extremely rigid replicate of PVC (Synthetic Plastic),
- Suitable for load-bearing applications such as windows and doors.
- UPVC is a superior material for Windows as compared to Aluminum.





### **TYPE OF SOUNDPROOF WINDOWS**







**TOP HUNG** 

### **UPVC WINDOW PRODUCTS GALLERY**



Park West Condo



**Chancery Court Co