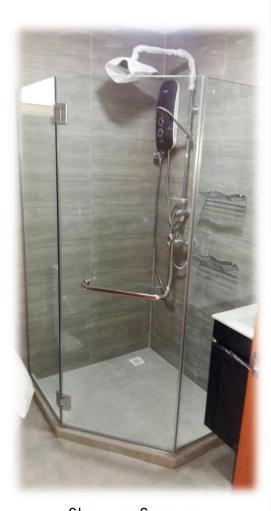

### **OTHER GLASS WORKS**

Outdoor Polycaronbate Roofing

Automatic Sunshade / Awning

Shower Screen

Tempered Glass Staircase Railings