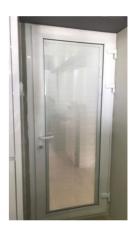

### **UPVC SOUNDPROOF DOORS**

Sliding

Folding

Lift & Slide

Single

If your windows have been soundproofed, the second most prominent point of entry for noise to enter your room would be the door. Depending on your room space and usage, certain type of doors and design will be more suitable for you.

**UPVC** Sliding Door

UPVC Swing Door with Built in Blind

UPVC Sliding Door with Built-in Blind

**UPVC Folding Door** 

|          | Durability | Sound-<br>proofing | Cost Savings | Heat/Water<br>Insulation |
|----------|------------|--------------------|--------------|--------------------------|
| uPVC     | ***        | ***                | ***          | ***                      |
| Aluminum | **         | **                 | **           | **                       |