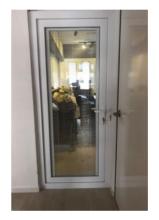

### **UPVC SOUNDPROOF DOORS**

Sliding

Folding

Lift & Slide

Single

If your windows have been soundproofed, the second most prominent point of entry for noise to enter your room would be the door. Depending on your room space and usage, certain type of doors and design will be more suitable for you.

**UPVC** Sliding Door

UPVC Swing Door with Built in Blind

UPVC Sliding Door with Built-in Blind

**UPVC Folding Door** 

|          | Durability | Sound-<br>proofing | Cost Savings | Heat/Water<br>Insulation |
|----------|------------|--------------------|--------------|--------------------------|
| uPVC     | ***        | ***                | ***          | ***                      |
| Aluminum | **         | **                 | **           | **                       |