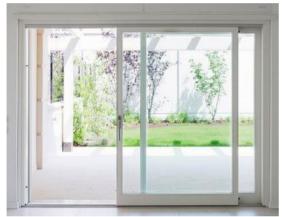

### **UPVC SOUNDPROOF DOORS**

Sliding

Folding

Lift & Slide

Single

If your windows have been soundproofed, the second most prominent point of entry for noise to enter your room would be the door. Depending on your room space and usage, certain type of doors and design will be more suitable for you.

**UPVC** Sliding Door

UPVC Swing Door with Built in Blind

UPVC Sliding Door with Built-in Blind

**UPVC Folding Door** 

|          | Durability | Sound-<br>proofing | Cost Savings | Heat/Water<br>Insulation |
|----------|------------|--------------------|--------------|--------------------------|
| uPVC     | ***        | ***                | ***          | ***                      |
| Aluminum | **         | **                 | **           | **                       |