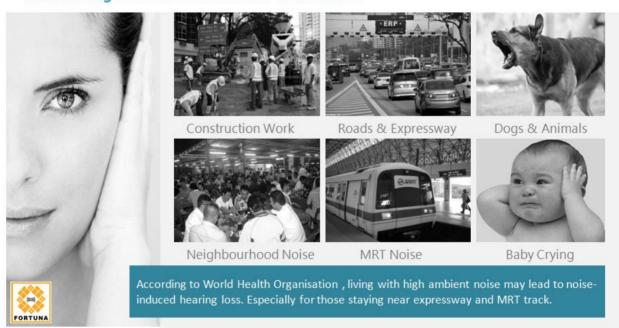

# **SOUNDS FAMILIAR?**

Permanent Exposure to Noise like these can Damage your Hearing permanently. Acknowledge these Noise Issues and Get it FIXED!