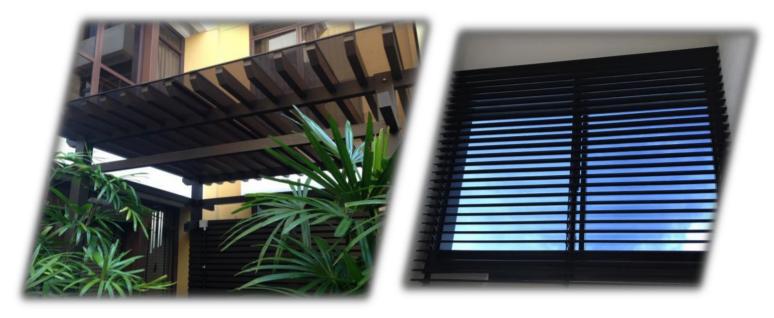

### **OTHER GLASS WORKS**

Outdoor Polycaronbate Roofing

Automatic Sunshade / Awning

Shower Screen

Tempered Glass Staircase Railings