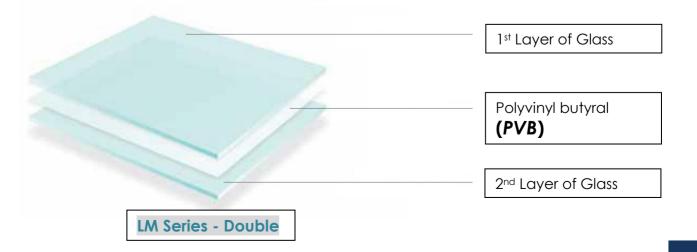

### **GLASS & GLAZING PROPERTIES (CON'T)**

| Series                | Diagram | Glass Glazing Dimension                       | No. Of Glass |
|-----------------------|---------|-----------------------------------------------|--------------|
| VC Series - Double    |         | 6mm + Air + 6mm                               | 2 Layers     |
| VC Series<br>- Triple |         | 6mm + Air + 6mm<br>+ Air + 6mm                | 3 Layers     |
| LM Series - Double    |         | 6mm + PVB + 6mm                               | 2 Layers     |
| LM Series<br>- Triple |         | 6mm + PVB + 6mm                               | 3 Layers     |
| SP Series<br>- Triple |         | 6mm + Air<br>+ 6mm + PVB + 6mm                | 3 Layers     |
| SP Series<br>- Quad   |         | 6mm + PVB + 6mm<br>+ Air<br>+ 6mm + PVB + 6mm | 4 Layers     |